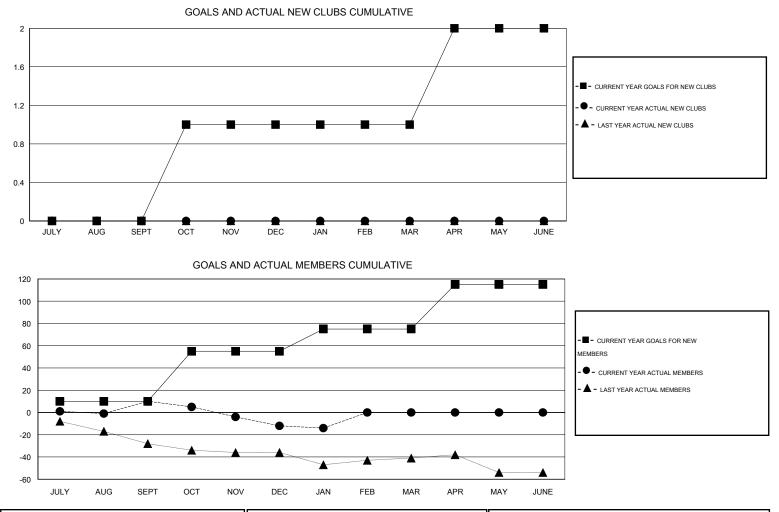

## GMT: JERRY SMITH

| LOCATION OHIO |
|---------------|
|---------------|

| Clubs<br>RESULTS FOR 2013-2014 |   |   |   |   | Members<br>RESULTS FOR 2013-2014 |    |    |    |     |
|--------------------------------|---|---|---|---|----------------------------------|----|----|----|-----|
|                                |   |   |   |   |                                  |    |    |    |     |
| JULY/AUG/SEPT                  | 0 | 0 | 0 | 0 | JULY/AUG/SEPT                    | 10 | 31 | 21 | 10  |
| OCT/NOV/DEC                    | 1 | 0 | 0 | 0 | OCT/NOV/DEC                      | 45 | 16 | 38 | -22 |
| JAN/FEB/MAR                    | 0 | 0 | 0 | 0 | JAN/FEB/MAR                      | 20 | 2  | 4  | -2  |
| APR/MAY/JUNE                   | 1 | 0 | 0 | 0 | APR/MAY/JUNE                     | 40 | 0  | 0  | 0   |